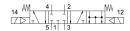

## **Data sheet**

| Feature                | Value             |
|------------------------|-------------------|
| Valve function         | 5/4 closed        |
| Actuation type         | Electrical        |
| Pneumatic working port | G1/2              |
| Operating pressure     | 0.2 MPa 1 MPa     |
| Operating pressure     | 2 bar 10 bar      |
| Structural design      | Plate seat        |
| Reset method           | Mechanical spring |
| Type code              | MC                |
| Sealing principle      | Soft              |
| Manual override        | None              |
| Type of control        | Pilot-controlled  |
| Symbol                 | 00991157          |
| Pneumatic connection 1 | G1/2              |
| Pneumatic connection 2 | G1/2              |
| Pneumatic connection 3 | G1/2              |
| Pneumatic connection 4 | G1/2              |
| Pneumatic connection 5 | G1/2              |