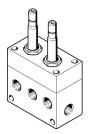

## Air solenoid valve MC-5/4-1/2 Part number: 4861

**FESTO** 





## **Data sheet**

| Feature                | Value             |
|------------------------|-------------------|
| Valve function         | 5/4 closed        |
| Actuation type         | Electrical        |
| Pneumatic working port | G1/2              |
| Operating pressure     | 0.2 MPa 1 MPa     |
| Operating pressure     | 2 bar 10 bar      |
| Structural design      | Plate seat        |
| Reset method           | Mechanical spring |
| Type code              | MC                |
| Sealing principle      | Soft              |
| Manual override        | None              |
| Type of control        | Pilot-controlled  |
| Symbol                 | 00991157          |
| Pneumatic connection 1 | G1/2              |
| Pneumatic connection 2 | G1/2              |
| Pneumatic connection 3